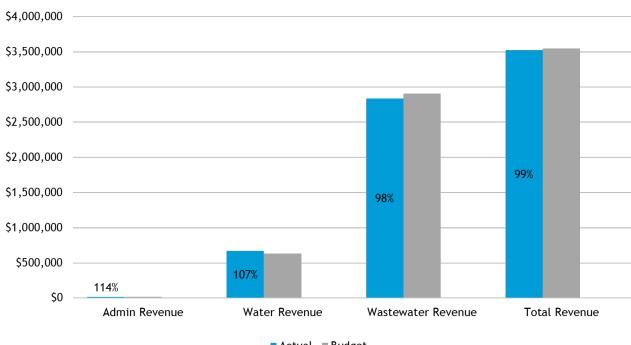

Donner Summit Public Utility District Agenda – Regular Meeting October 18, 2022 Page 2

- 7. Information Items
  - A. Fiscal Year 2021-2022 Budget to Actual Report
- 8. Action Items
  - A. Adopt Resolution 2022-35 to Continue Remote Board Meetings in Accordance with Assembly Bill 361
- **9. Director Reports:** In accordance with Government Code Section 54954.2(a), Directors may make brief announcements or brief reports on their own activities (concerning the District). They may ask questions for clarification make a referral to staff or take action to have staff place a matter of business on a future agenda.