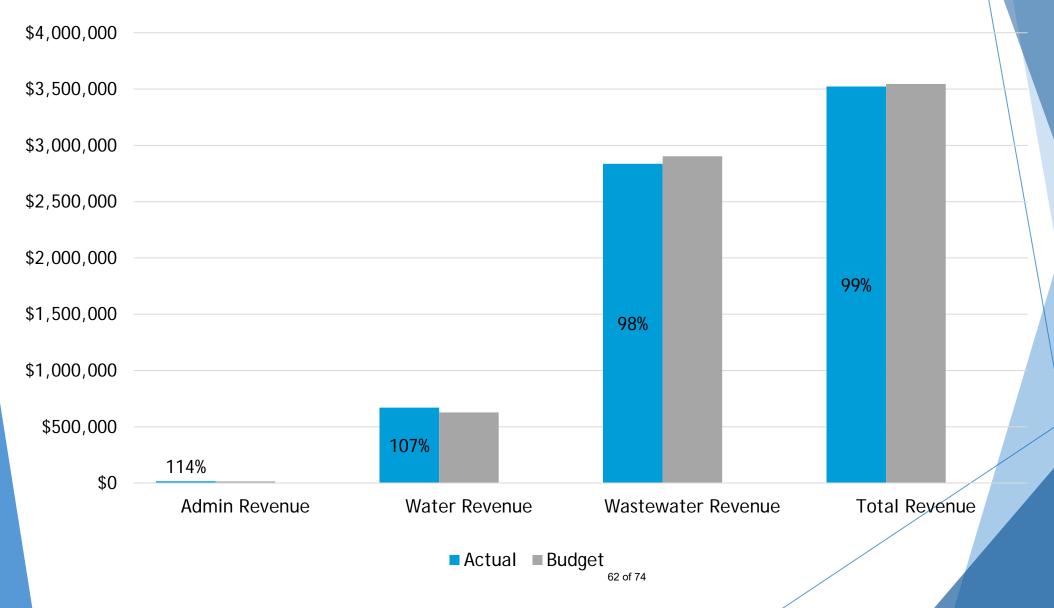

Donner Summit Public Utility District Agenda – Regular Meeting October 18, 2022 Page 2

- 7. Information Items
  - A. Fiscal Year 2021-2022 Budget to Actual Report
- 8. Action Items
  - A. Adopt Resolution 2022-35 to Continue Remote Board Meetings in Accordance with Assembly Bill 361
- **9. Director Reports:** In accordance with Government Code Section 54954.2(a), Directors may make brief announcements or brief reports on their own activities (concerning the District). They may ask questions for clarification make a referral to staff or take action to have staff place a matter of business on a future agenda.