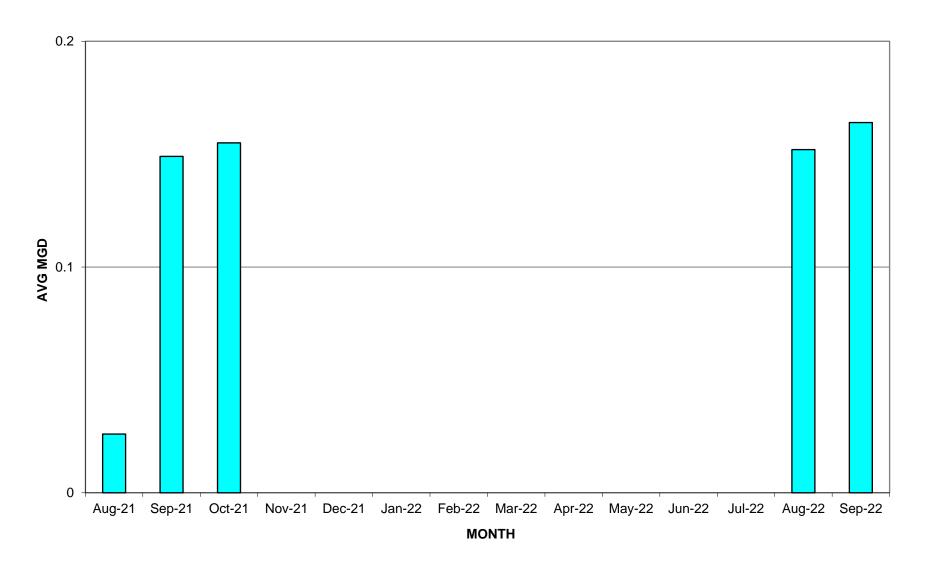

Donner Summit Public Utility District Agenda – Regular Meeting October 18, 2022 Page 2

- 7. Information Items
  - A. Fiscal Year 2021-2022 Budget to Actual Report
- 8. Action Items
  - A. Adopt Resolution 2022-35 to Continue Remote Board Meetings in Accordance with Assembly Bill 361
- **9. Director Reports:** In accordance with Government Code Section 54954.2(a), Directors may make brief announcements or brief reports on their own activities (concerning the District). They may ask questions for clarification make a referral to staff or take action to have staff place a matter of business on a future agenda.