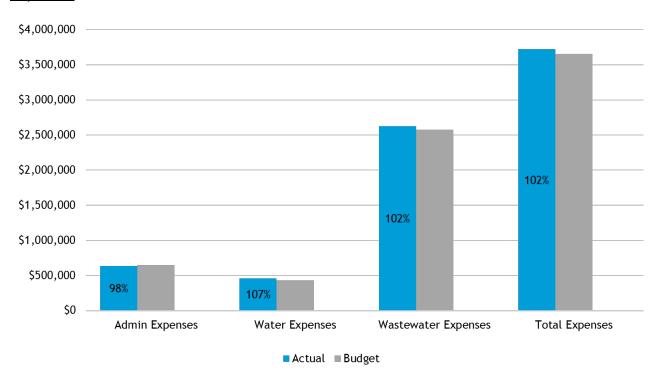

Donner Summit Public Utility District Agenda – Regular Meeting October 18, 2022 Page 2

- 7. Information Items
  - A. Fiscal Year 2021-2022 Budget to Actual Report
- 8. Action Items
  - A. Adopt Resolution 2022-35 to Continue Remote Board Meetings in Accordance with Assembly Bill 361
- **9. Director Reports:** In accordance with Government Code Section 54954.2(a), Directors may make brief announcements or brief reports on their own activities (concerning the District). They may ask questions for clarification make a referral to staff or take action to have staff place a matter of business on a future agenda.