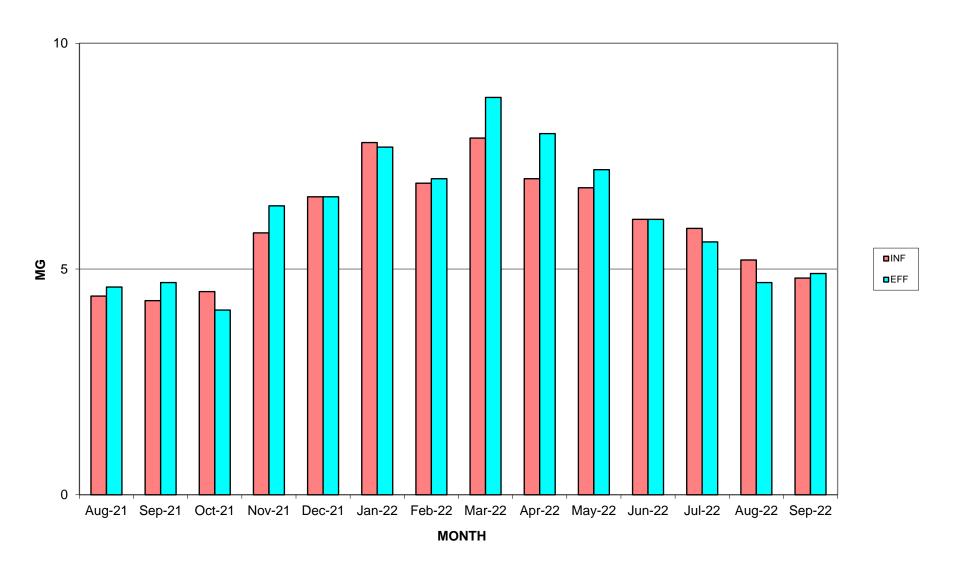

- A. Approve Finance Report for October 18, 2022
  - 1. Cash Disbursements-General, Month of September
  - 2. Cash Disbursements-Payroll, Month of September
  - 3. Schedule of Cash and Reserves, August
  - 4. Accountants Financial Statements, August
- B. Approve Regular Meeting Minutes September 20, 2022
- C. Approve Monthly Safety Meeting Minutes September 2022
- 6. Department Reports
  - A. Administration Steven Palmer, General Manager
  - B. Operations and Maintenance Summary, September