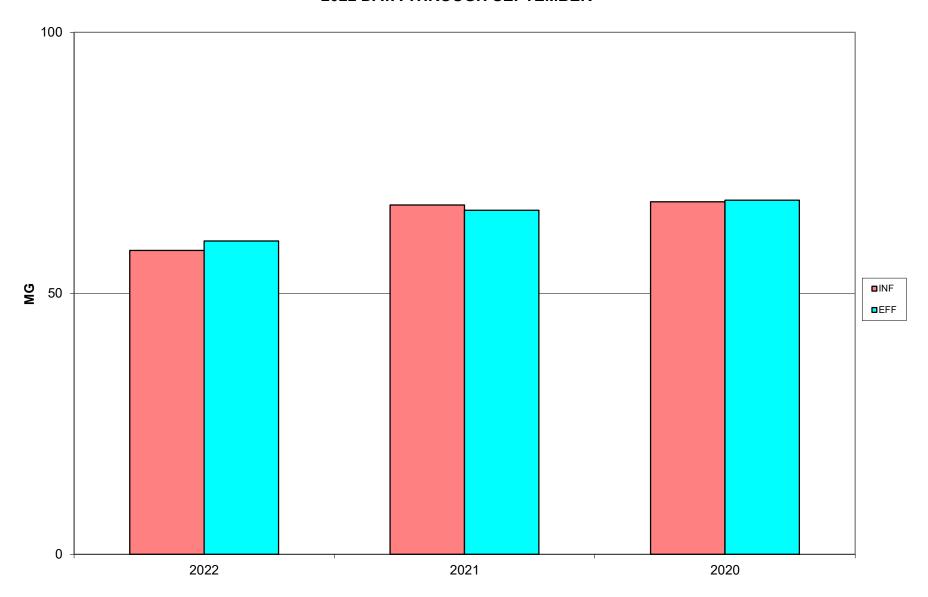

- A. Approve Finance Report for October 18, 2022
  - 1. Cash Disbursements-General, Month of September
  - 2. Cash Disbursements-Payroll, Month of September
  - 3. Schedule of Cash and Reserves, August
  - 4. Accountants Financial Statements, August
- B. Approve Regular Meeting Minutes September 20, 2022
- C. Approve Monthly Safety Meeting Minutes September 2022
- 6. Department Reports
  - A. Administration Steven Palmer, General Manager
  - B. Operations and Maintenance Summary, September