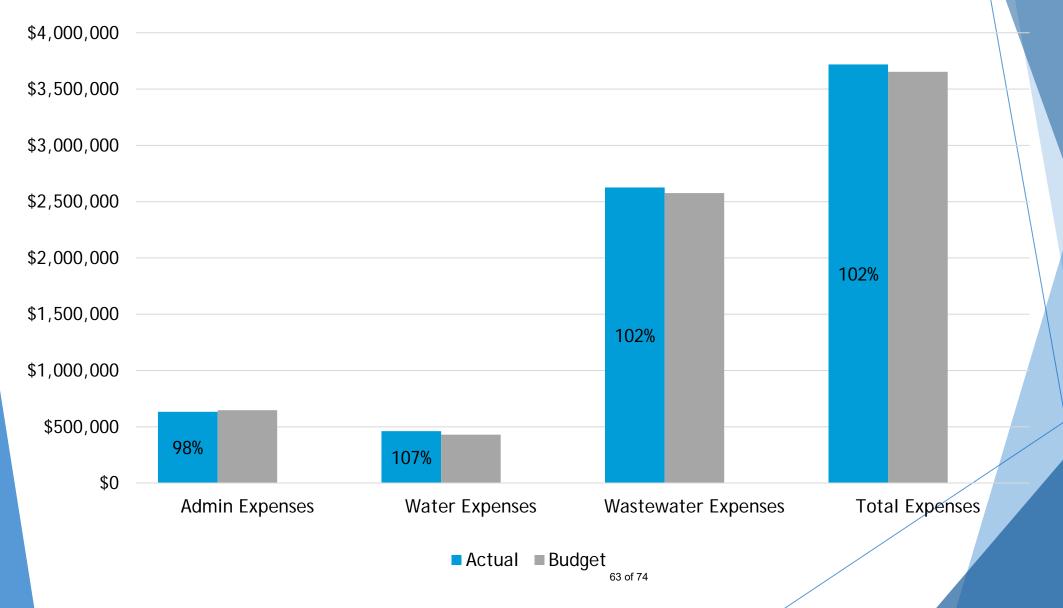

Donner Summit Public Utility District Agenda – Regular Meeting October 18, 2022 Page 2

- 7. Information Items
  - A. Fiscal Year 2021-2022 Budget to Actual Report
- 8. Action Items
  - A. Adopt Resolution 2022-35 to Continue Remote Board Meetings in Accordance with Assembly Bill 361
- **9. Director Reports:** In accordance with Government Code Section 54954.2(a), Directors may make brief announcements or brief reports on their own activities (concerning the District). They may ask questions for clarification make a referral to staff or take action to have staff place a matter of business on a future agenda.